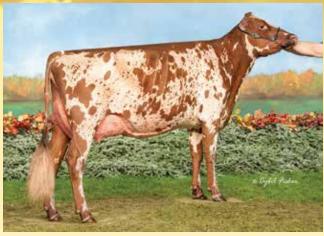

### ensignments Selections from BREED ICONS and Famous HOUSEHOLD NAMES! Monday, MAY 6<sup>™</sup>, 2024 | Monroe, WI Shortys Swiss &

LAZY M WILDSIDE GENETTE EXP EX90, NOMINATED AA MS 4-YEAR-OLD 2022 GRAND CHAMPION WDE Her Summer Yearling daughter by Secretariat P sells!

HEAVENLY HUSHPUPPY EXP EX90 91MS MAX SCORE 2X UNANIMOUS ALL-AMERICAN MS

2023 INTERMEDIATE & HM GRAND WDE Her Summer Yearling by Legendman sells! Owned with Tyler Endres

HENKESEEN WILDSIDE RIOT ET RESERVE AA MS FALL CALF SHE'S A DAUGHTER OF 2X UAA ROYALTY REASON! She sells! Owned with Cameron Ryan

CHALUKA BURDETTE XANA-ET EX90, NOMINATED AA AY SR 3-YEAR-OLD 2023 GRAND CHAMPION NORTHEAST SPRING SHOW & RES. INTERMEDIATE SUMMER SPECTACULAR Fall Calf daughter by Reagan sells!

BLACKSTONE R VENGEANCE-ET VG85, RESERVE AA AY SR 2-YEAR-OLD Winter Yearling by Dynamic sells!

GRAND-VIEW TUXEDO DEVYN-ET NOMINATED AA AY FALL YEARLING 2022 HM AA FALL CALF

December full Sister & 2 Gentlemen maternal sisters sell. Daughters of Gibbs Denise, back to Dreamer!