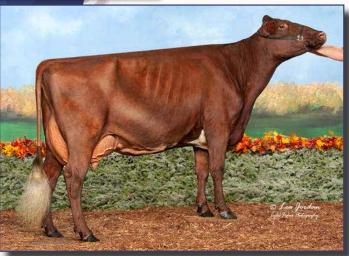

### ensignments Selections from BREED ICONS and Famous HOUSEHOLD NAMES! Monday, MAY 6<sup>™</sup>, 2024 | Monroe, WI Shortys Swiss &

LAZY M WILDSIDE GENETTE EXP EX90, NOMINATED AA MS 4-YEAR-OLD 2022 GRAND CHAMPION WDE Her Summer Yearling daughter by Secretariat P sells!

HEAVENLY HUSHPUPPY EXP EX90 91MS MAX SCORE 2X UNANIMOUS ALL-AMERICAN MS

2023 INTERMEDIATE & HM GRAND WDE Her Summer Yearling by Legendman sells! Owned with Tyler Endres

HENKESEEN WILDSIDE RIOT ET RESERVE AA MS FALL CALF SHE'S A DAUGHTER OF 2X UAA ROYALTY REASON! She sells! Owned with Cameron Ryan