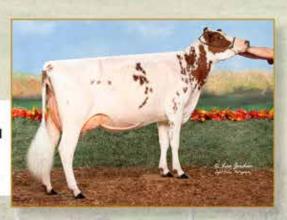

#### Charisma's Dam:

Kler-Vu Ramius Christmas (EX-93 4E)

2-02 340d 26,650 3.7 983 3.1 838 LIFE: 120,616 4.1 4983 3.2 3903

All-American Winter Yearling - 2011 All-American (tie) SR 2-Year-Old - 2012 Intermediate Champion - 2013 International All-American SR 3-Year-Old - 2013

Sire: Forever Schoon Predator

Dam: Kler-Vu Ramius Christmas (EX-93 4E) 2-02 340d 26.650 3.7 983 3.1 838 LIFE: 120.616 4.1 4983 3.2 3903 (Sired by:Galney-Epc Galant Ramius)

2nd Dam: Pineville-Farm Pardner Lexus (EX-92) 5-02 365d 44,520 4.1 1840 2.9 1280 LIFE: 142,650 4.4 6207 3.1 4378

3rd Dam: Pineville-Farm Hexel (GP-83) LIFE: 120.580 4.1 4981 3.1 3766 Same Family :

Kler-Vu Reagan Crystal (EX-90 3yr)

Reagan x Christmas Candy 2nd Summer Jr 2yr Old Sth Int 2022