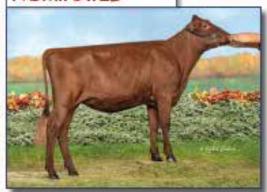

3rd Dam: Pineville-Farm Hexel (GP-83) LIFE: 120.580 4.1 4981 3.1 3766 Same Family :

Kler-Vu Reagan Crystal (EX-90 3yr)

Reagan x Christmas Candy 2nd Summer Jr 2yr Old Sth Int 2022