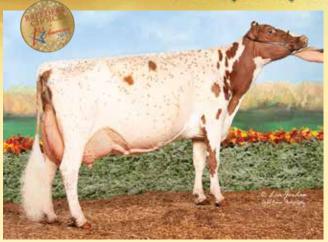

CHALUKA BURDETTE XANA-ET EX90, NOMINATED AA AY SR 3-YEAR-OLD 2023 GRAND CHAMPION NORTHEAST SPRING SHOW & RES. INTERMEDIATE SUMMER SPECTACULAR Fall Calf daughter by Reagan sells!

BLACKSTONE R VENGEANCE-ET VG85, RESERVE AA AY SR 2-YEAR-OLD Winter Yearling by Dynamic sells!