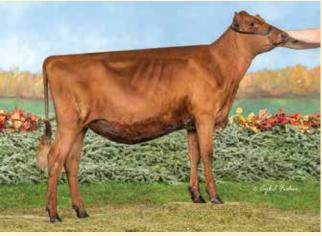

CHALUKA BURDETTE XANA-ET EX90, NOMINATED AA AY SR 3-YEAR-OLD 2023 GRAND CHAMPION NORTHEAST SPRING SHOW & RES. INTERMEDIATE SUMMER SPECTACULAR Fall Calf daughter by Reagan sells!

BLACKSTONE R VENGEANCE-ET VG85, RESERVE AA AY SR 2-YEAR-OLD Winter Yearling by Dynamic sells!