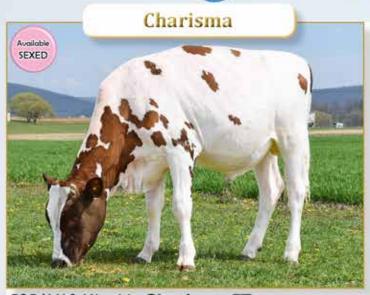

# Add Some Chavisma to Your Herd

525AY10 Kler-Vu **Charisma**-ET VG-86 | aAa: **321**465 | DMS: 561, 135

Bred and owned by Tom Gillette, Lyons Falls NY; Controlled by Ayrshire Ambassador's Coop & THS Beta Casein: A2/A2 | Kappa Casein: AA | Purebred Ayrshire

Reg: 73870322 | DOB: 08-25-2021 | AHIT AH2T

- Fancy young Predator son
- · Dam is the amazing "Christmas"
- Maternal line is transmitting great type and solid production
- Should sire tall, open dairy cows with beautiful udders
- A2/A2

Kley-Vu Faym
Tom Gillette
jgturin@outlook.com
Lyons Falls, NY
315-982-7707