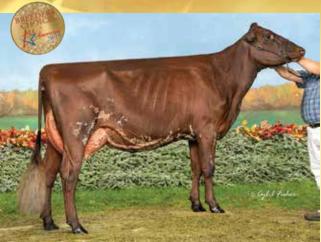

CHALUKA BURDETTE XANA-ET EX90, NOMINATED AA AY SR 3-YEAR-OLD 2023 GRAND CHAMPION NORTHEAST SPRING SHOW & RES. INTERMEDIATE SUMMER SPECTACULAR Fall Calf daughter by Reagan sells!

BLACKSTONE R VENGEANCE-ET VG85, RESERVE AA AY SR 2-YEAR-OLD Winter Yearling by Dynamic sells!