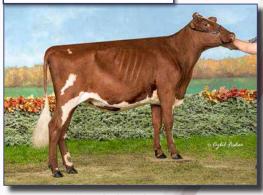

### ensignments Selections from BREED ICONS and Famous HOUSEHOLD NAMES! Monday, MAY 6<sup>™</sup>, 2024 | Monroe, WI Shortys Swiss &

LAZY M WILDSIDE GENETTE EXP EX90, NOMINATED AA MS 4-YEAR-OLD 2022 GRAND CHAMPION WDE Her Summer Yearling daughter by Secretariat P sells!

HEAVENLY HUSHPUPPY EXP EX90 91MS MAX SCORE 2X UNANIMOUS ALL-AMERICAN MS

2023 INTERMEDIATE & HM GRAND WDE Her Summer Yearling by Legendman sells! Owned with Tyler Endres

HENKESEEN WILDSIDE RIOT ET RESERVE AA MS FALL CALF SHE'S A DAUGHTER OF 2X UAA ROYALTY REASON! She sells! Owned with Cameron Ryan

CHALUKA BURDETTE XANA-ET EX90, NOMINATED AA AY SR 3-YEAR-OLD 2023 GRAND CHAMPION NORTHEAST SPRING SHOW & RES. INTERMEDIATE SUMMER SPECTACULAR Fall Calf daughter by Reagan sells!

BLACKSTONE R VENGEANCE-ET VG85, RESERVE AA AY SR 2-YEAR-OLD Winter Yearling by Dynamic sells!

GRAND-VIEW TUXEDO DEVYN-ET NOMINATED AA AY FALL YEARLING 2022 HM AA FALL CALF

December full Sister & 2 Gentlemen maternal sisters sell. Daughters of Gibbs Denise, back to Dreamer!