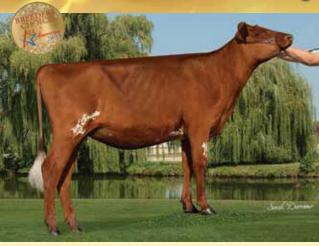

CHALUKA BURDETTE XANA-ET EX90, NOMINATED AA AY SR 3-YEAR-OLD 2023 GRAND CHAMPION NORTHEAST SPRING SHOW & RES. INTERMEDIATE SUMMER SPECTACULAR Fall Calf daughter by Reagan sells!

BLACKSTONE R VENGEANCE-ET VG85, RESERVE AA AY SR 2-YEAR-OLD Winter Yearling by Dynamic sells!

GRAND-VIEW TUXEDO DEVYN-ET NOMINATED AA AY FALL YEARLING 2022 HM AA FALL CALF

December full Sister & 2 Gentlemen maternal sisters sell. Daughters of Gibbs Denise, back to Dreamer!