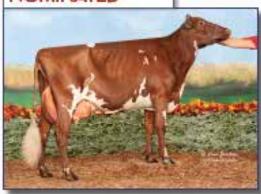

# Add Some Chavisma to Your Herd

525AY10 Kler-Vu **Charisma**-ET VG-86 | aAa: **321**465 | DMS: 561, 135

Bred and owned by Tom Gillette, Lyons Falls NY; Controlled by Ayrshire Ambassador's Coop & THS Beta Casein: A2/A2 | Kappa Casein: AA | Purebred Ayrshire

Reg: 73870322 | DOB: 08-25-2021 | AHIT AH2T

- Fancy young Predator son
- · Dam is the amazing "Christmas"
- Maternal line is transmitting great type and solid production
- Should sire tall, open dairy cows with beautiful udders
- A2/A2