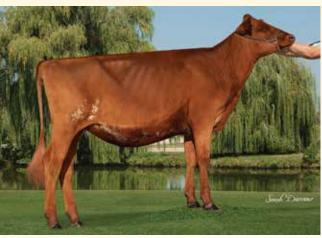

CHALUKA BURDETTE XANA-ET EX90, NOMINATED AA AY SR 3-YEAR-OLD 2023 GRAND CHAMPION NORTHEAST SPRING SHOW & RES. INTERMEDIATE SUMMER SPECTACULAR Fall Calf daughter by Reagan sells!

BLACKSTONE R VENGEANCE-ET VG85, RESERVE AA AY SR 2-YEAR-OLD Winter Yearling by Dynamic sells!