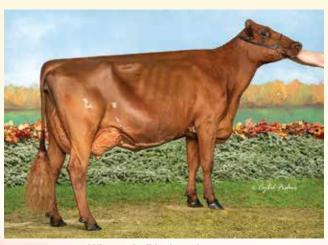

#### Charisma's Dam:

Kler-Vu Ramius Christmas (EX-93 4E)

2-02 340d 26,650 3.7 983 3.1 838 LIFE: 120,616 4.1 4983 3.2 3903

All-American Winter Yearling - 2011 All-American (tie) SR 2-Year-Old - 2012 Intermediate Champion - 2013 International All-American SR 3-Year-Old - 2013

Sire: Forever Schoon Predator

Dam: Kler-Vu Ramius Christmas (EX-93 4E) 2-02 340d 26.650 3.7 983 3.1 838 LIFE: 120.616 4.1 4983 3.2 3903 (Sired by:Galney-Epc Galant Ramius)

2nd Dam: Pineville-Farm Pardner Lexus (EX-92) 5-02 365d 44,520 4.1 1840 2.9 1280 LIFE: 142,650 4.4 6207 3.1 4378

3rd Dam: Pineville-Farm Hexel (GP-83) LIFE: 120.580 4.1 4981 3.1 3766 Same Family :

Kler-Vu Reagan Crystal (EX-90 3yr)

Reagan x Christmas Candy 2nd Summer Jr 2yr Old Sth Int 2022