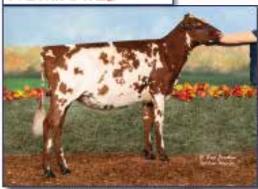

### ensignments Selections from BREED ICONS and Famous HOUSEHOLD NAMES! Monday, MAY 6<sup>™</sup>, 2024 | Monroe, WI Shortys Swiss &

LAZY M WILDSIDE GENETTE EXP EX90, NOMINATED AA MS 4-YEAR-OLD 2022 GRAND CHAMPION WDE Her Summer Yearling daughter by Secretariat P sells!

HEAVENLY HUSHPUPPY EXP EX90 91MS MAX SCORE 2X UNANIMOUS ALL-AMERICAN MS

2023 INTERMEDIATE & HM GRAND WDE Her Summer Yearling by Legendman sells! Owned with Tyler Endres

HENKESEEN WILDSIDE RIOT ET RESERVE AA MS FALL CALF SHE'S A DAUGHTER OF 2X UAA ROYALTY REASON! She sells! Owned with Cameron Ryan