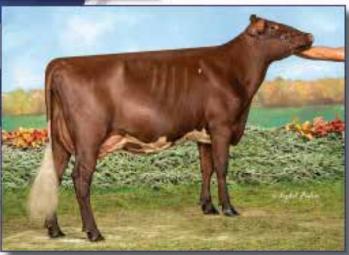

# All the Love for Lavish

HM All American Fall Yearling 2023 3rd Fall Yearling World Dairy Expo 1st Fall Yearling Iowa State Show DOB: 9/14/2021 Sire: GI2 GOLD MINE MD JUSTICE\*CD Dam: Trilow Zeus Lala ET 3E94 94MS 5-05 297D 31,208M 5.2% 1,633F 3.0% 944P Lifetime: 1,506D 117,525M 5,371F 3,836P 2019 Unanimous All-American 4-Year-Old Reserve Grand Champion WDE 2019 2018 Reserve All-American Sr. 3-Year-Old