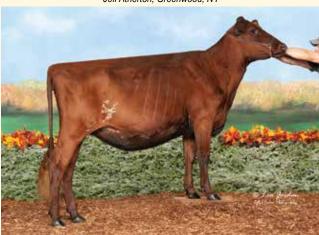

CHALUKA BURDETTE XANA-ET EX90, NOMINATED AA AY SR 3-YEAR-OLD 2023 GRAND CHAMPION NORTHEAST SPRING SHOW & RES. INTERMEDIATE SUMMER SPECTACULAR Fall Calf daughter by Reagan sells!

BLACKSTONE R VENGEANCE-ET VG85, RESERVE AA AY SR 2-YEAR-OLD Winter Yearling by Dynamic sells!