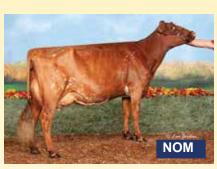

CHALUKA BURDETTE XANA-ET EX90, NOMINATED AA AY SR 3-YEAR-OLD 2023 GRAND CHAMPION NORTHEAST SPRING SHOW & RES. INTERMEDIATE SUMMER SPECTACULAR Fall Calf daughter by Reagan sells!

BLACKSTONE R VENGEANCE-ET VG85, RESERVE AA AY SR 2-YEAR-OLD Winter Yearling by Dynamic sells!