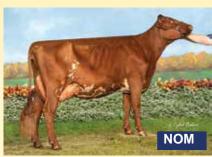

CHALUKA BURDETTE XANA-ET EX90, NOMINATED AA AY SR 3-YEAR-OLD 2023 GRAND CHAMPION NORTHEAST SPRING SHOW & RES. INTERMEDIATE SUMMER SPECTACULAR Fall Calf daughter by Reagan sells!

BLACKSTONE R VENGEANCE-ET VG85, RESERVE AA AY SR 2-YEAR-OLD Winter Yearling by Dynamic sells!