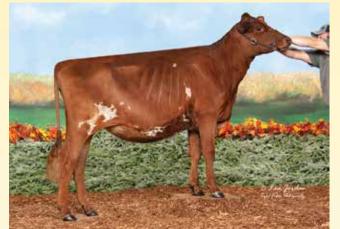

# All the Love for Lavish

HM All American Fall Yearling 2023 3rd Fall Yearling World Dairy Expo 1st Fall Yearling Iowa State Show DOB: 9/14/2021 Sire: GI2 GOLD MINE MD JUSTICE\*CD Dam: Trilow Zeus Lala ET 3E94 94MS 5-05 297D 31,208M 5.2% 1,633F 3.0% 944P Lifetime: 1,506D 117,525M 5,371F 3,836P 2019 Unanimous All-American 4-Year-Old Reserve Grand Champion WDE 2019 2018 Reserve All-American Sr. 3-Year-Old

2017 Reserve All-American Sr. 2-Year-Old