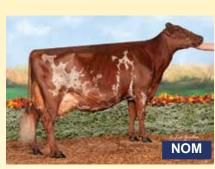

### ensignments Selections from BREED ICONS and Famous HOUSEHOLD NAMES! Monday, MAY 6<sup>™</sup>, 2024 | Monroe, WI Shortys Swiss &

LAZY M WILDSIDE GENETTE EXP EX90, NOMINATED AA MS 4-YEAR-OLD 2022 GRAND CHAMPION WDE Her Summer Yearling daughter by Secretariat P sells!