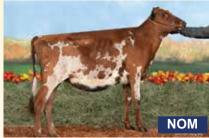

CHALUKA BURDETTE XANA-ET EX90, NOMINATED AA AY SR 3-YEAR-OLD 2023 GRAND CHAMPION NORTHEAST SPRING SHOW & RES. INTERMEDIATE SUMMER SPECTACULAR Fall Calf daughter by Reagan sells!

BLACKSTONE R VENGEANCE-ET VG85, RESERVE AA AY SR 2-YEAR-OLD Winter Yearling by Dynamic sells!

GRAND-VIEW TUXEDO DEVYN-ET NOMINATED AA AY FALL YEARLING 2022 HM AA FALL CALF

December full Sister & 2 Gentlemen maternal sisters sell. Daughters of Gibbs Denise, back to Dreamer!