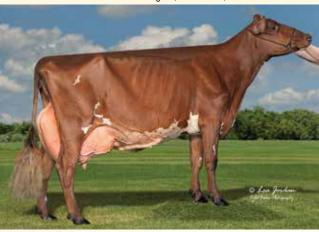

### ensignments Selections from BREED ICONS and Famous HOUSEHOLD NAMES! Monday, MAY 6<sup>™</sup>, 2024 | Monroe, WI Shortys Swiss &

LAZY M WILDSIDE GENETTE EXP EX90, NOMINATED AA MS 4-YEAR-OLD 2022 GRAND CHAMPION WDE Her Summer Yearling daughter by Secretariat P sells!