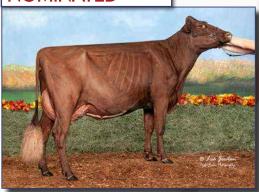

#### Charisma's Dam:

Kler-Vu Ramius Christmas (EX-93 4E)

2-02 340d 26,650 3.7 983 3.1 838 LIFE: 120,616 4.1 4983 3.2 3903

All-American Winter Yearling - 2011 All-American (tie) SR 2-Year-Old - 2012 Intermediate Champion - 2013 International All-American SR 3-Year-Old - 2013

Sire: Forever Schoon Predator

Dam: Kler-Vu Ramius Christmas (EX-93 4E) 2-02 340d 26.650 3.7 983 3.1 838 LIFE: 120.616 4.1 4983 3.2 3903 (Sired by:Galney-Epc Galant Ramius)

2nd Dam: Pineville-Farm Pardner Lexus (EX-92) 5-02 365d 44,520 4.1 1840 2.9 1280 LIFE: 142,650 4.4 6207 3.1 4378

3rd Dam: Pineville-Farm Hexel (GP-83) LIFE: 120.580 4.1 4981 3.1 3766 Same Family :

Kler-Vu Reagan Crystal (EX-90 3yr)

Reagan x Christmas Candy 2nd Summer Jr 2yr Old Sth Int 2022