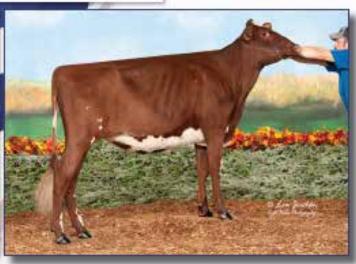

CHALUKA BURDETTE XANA-ET EX90, NOMINATED AA AY SR 3-YEAR-OLD 2023 GRAND CHAMPION NORTHEAST SPRING SHOW & RES. INTERMEDIATE SUMMER SPECTACULAR Fall Calf daughter by Reagan sells!

BLACKSTONE R VENGEANCE-ET VG85, RESERVE AA AY SR 2-YEAR-OLD Winter Yearling by Dynamic sells!