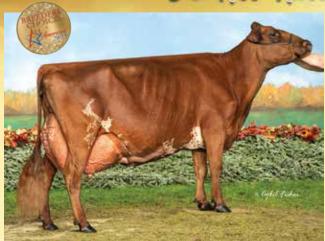

# All the Love for Lavish

HM All American Fall Yearling 2023 3rd Fall Yearling World Dairy Expo 1st Fall Yearling Iowa State Show DOB: 9/14/2021 Sire: GI2 GOLD MINE MD JUSTICE\*CD Dam: Trilow Zeus Lala ET 3E94 94MS 5-05 297D 31,208M 5.2% 1,633F 3.0% 944P Lifetime: 1,506D 117,525M 5,371F 3,836P 2019 Unanimous All-American 4-Year-Old Reserve Grand Champion WDE 2019 2018 Reserve All-American Sr. 3-Year-Old