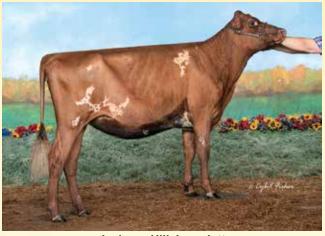

### ensignments Selections from BREED ICONS and Famous HOUSEHOLD NAMES! Monday, MAY 6<sup>™</sup>, 2024 | Monroe, WI Shortys Swiss &

LAZY M WILDSIDE GENETTE EXP EX90, NOMINATED AA MS 4-YEAR-OLD 2022 GRAND CHAMPION WDE Her Summer Yearling daughter by Secretariat P sells!