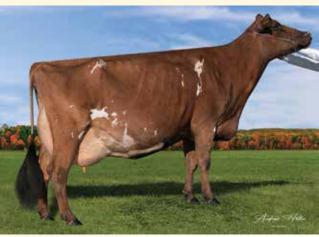

# All the Love for Lavish

HM All American Fall Yearling 2023 3rd Fall Yearling World Dairy Expo 1st Fall Yearling Iowa State Show DOB: 9/14/2021 Sire: GI2 GOLD MINE MD JUSTICE\*CD Dam: Trilow Zeus Lala ET 3E94 94MS 5-05 297D 31,208M 5.2% 1,633F 3.0% 944P Lifetime: 1,506D 117,525M 5,371F 3,836P 2019 Unanimous All-American 4-Year-Old Reserve Grand Champion WDE 2019 2018 Reserve All-American Sr. 3-Year-Old