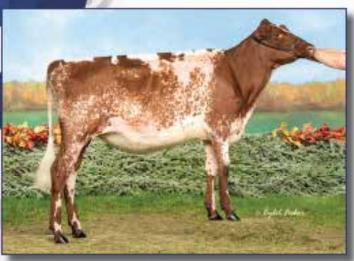

# All the Love for Lavish

HM All American Fall Yearling 2023 3rd Fall Yearling World Dairy Expo 1st Fall Yearling Iowa State Show DOB: 9/14/2021 Sire: GI2 GOLD MINE MD JUSTICE\*CD Dam: Trilow Zeus Lala ET 3E94 94MS 5-05 297D 31,208M 5.2% 1,633F 3.0% 944P Lifetime: 1,506D 117,525M 5,371F 3,836P 2019 Unanimous All-American 4-Year-Old Reserve Grand Champion WDE 2019 2018 Reserve All-American Sr. 3-Year-Old