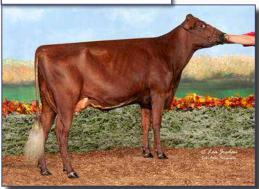

# Add Some Chavisma to Your Herd

525AY10 Kler-Vu **Charisma**-ET VG-86 | aAa: **321**465 | DMS: 561, 135

Bred and owned by Tom Gillette, Lyons Falls NY; Controlled by Ayrshire Ambassador's Coop & THS Beta Casein: A2/A2 | Kappa Casein: AA | Purebred Ayrshire

Reg: 73870322 | DOB: 08-25-2021 | AHIT AH2T

- Fancy young Predator son
- · Dam is the amazing "Christmas"
- Maternal line is transmitting great type and solid production
- Should sire tall, open dairy cows with beautiful udders
- A2/A2