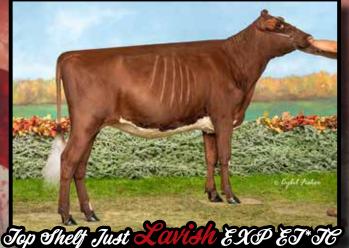

#### OTHER ALL AMERICAN RESULTS

H.M. All-American Fall Yrlg. **TOP SHELF JUST** Lavish **EXP ET**Nom. All-American 5 yr. old **INNISFAIL RU** Stella **803 EXP**H.M. Jr. All-American Sr. 2 yr. old, **HENKESEEN PETR** Shots **EXP ET**, Leased by Caden Fette

# All the Love for Lavish

HM All American Fall Yearling 2023 3rd Fall Yearling World Dairy Expo 1st Fall Yearling Iowa State Show DOB: 9/14/2021 Sire: GI2 GOLD MINE MD JUSTICE\*CD Dam: Trilow Zeus Lala ET 3E94 94MS 5-05 297D 31,208M 5.2% 1,633F 3.0% 944P Lifetime: 1,506D 117,525M 5,371F 3,836P 2019 Unanimous All-American 4-Year-Old Reserve Grand Champion WDE 2019 2018 Reserve All-American Sr. 3-Year-Old

2017 Reserve All-American Sr. 2-Year-Old