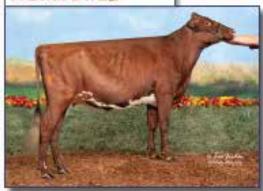

### ensignments Selections from BREED ICONS and Famous HOUSEHOLD NAMES! Monday, MAY 6<sup>™</sup>, 2024 | Monroe, WI Shortys Swiss &

LAZY M WILDSIDE GENETTE EXP EX90, NOMINATED AA MS 4-YEAR-OLD 2022 GRAND CHAMPION WDE Her Summer Yearling daughter by Secretariat P sells!

HEAVENLY HUSHPUPPY EXP EX90 91MS MAX SCORE 2X UNANIMOUS ALL-AMERICAN MS

2023 INTERMEDIATE & HM GRAND WDE Her Summer Yearling by Legendman sells! Owned with Tyler Endres

HENKESEEN WILDSIDE RIOT ET RESERVE AA MS FALL CALF SHE'S A DAUGHTER OF 2X UAA ROYALTY REASON! She sells! Owned with Cameron Ryan