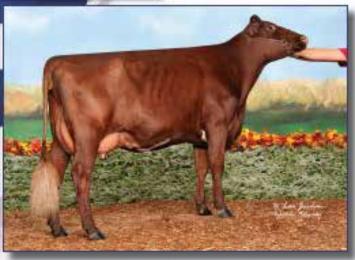

CHALUKA BURDETTE XANA-ET EX90, NOMINATED AA AY SR 3-YEAR-OLD 2023 GRAND CHAMPION NORTHEAST SPRING SHOW & RES. INTERMEDIATE SUMMER SPECTACULAR Fall Calf daughter by Reagan sells!

BLACKSTONE R VENGEANCE-ET VG85, RESERVE AA AY SR 2-YEAR-OLD Winter Yearling by Dynamic sells!

GRAND-VIEW TUXEDO DEVYN-ET NOMINATED AA AY FALL YEARLING 2022 HM AA FALL CALF

December full Sister & 2 Gentlemen maternal sisters sell. Daughters of Gibbs Denise, back to Dreamer!