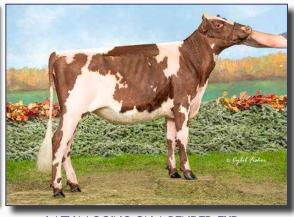

### ensignments Selections from BREED ICONS and Famous HOUSEHOLD NAMES! Monday, MAY 6<sup>™</sup>, 2024 | Monroe, WI Shortys Swiss &

LAZY M WILDSIDE GENETTE EXP EX90, NOMINATED AA MS 4-YEAR-OLD 2022 GRAND CHAMPION WDE Her Summer Yearling daughter by Secretariat P sells!