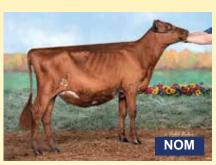

### ensignments Selections from BREED ICONS and Famous HOUSEHOLD NAMES! Monday, MAY 6<sup>™</sup>, 2024 | Monroe, WI Shortys Swiss &

LAZY M WILDSIDE GENETTE EXP EX90, NOMINATED AA MS 4-YEAR-OLD 2022 GRAND CHAMPION WDE Her Summer Yearling daughter by Secretariat P sells!

HEAVENLY HUSHPUPPY EXP EX90 91MS MAX SCORE 2X UNANIMOUS ALL-AMERICAN MS

2023 INTERMEDIATE & HM GRAND WDE Her Summer Yearling by Legendman sells! Owned with Tyler Endres

HENKESEEN WILDSIDE RIOT ET RESERVE AA MS FALL CALF SHE'S A DAUGHTER OF 2X UAA ROYALTY REASON! She sells! Owned with Cameron Ryan