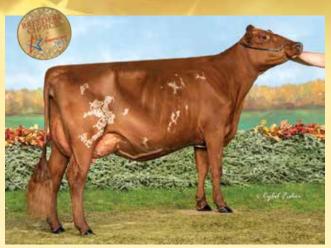

### ensignments Selections from BREED ICONS and Famous HOUSEHOLD NAMES! Monday, MAY 6<sup>™</sup>, 2024 | Monroe, WI Shortys Swiss &

LAZY M WILDSIDE GENETTE EXP EX90, NOMINATED AA MS 4-YEAR-OLD 2022 GRAND CHAMPION WDE Her Summer Yearling daughter by Secretariat P sells!