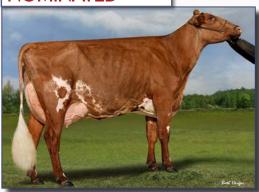

# Add Some Chavisma to Your Herd

525AY10 Kler-Vu **Charisma**-ET VG-86 | aAa: **321**465 | DMS: 561, 135

Bred and owned by Tom Gillette, Lyons Falls NY; Controlled by Ayrshire Ambassador's Coop & THS Beta Casein: A2/A2 | Kappa Casein: AA | Purebred Ayrshire

Reg: 73870322 | DOB: 08-25-2021 | AHIT AH2T

- Fancy young Predator son
- · Dam is the amazing "Christmas"
- Maternal line is transmitting great type and solid production
- Should sire tall, open dairy cows with beautiful udders
- A2/A2

Kley-Vu Faym
Tom Gillette
jgturin@outlook.com
Lyons Falls, NY
315-982-7707