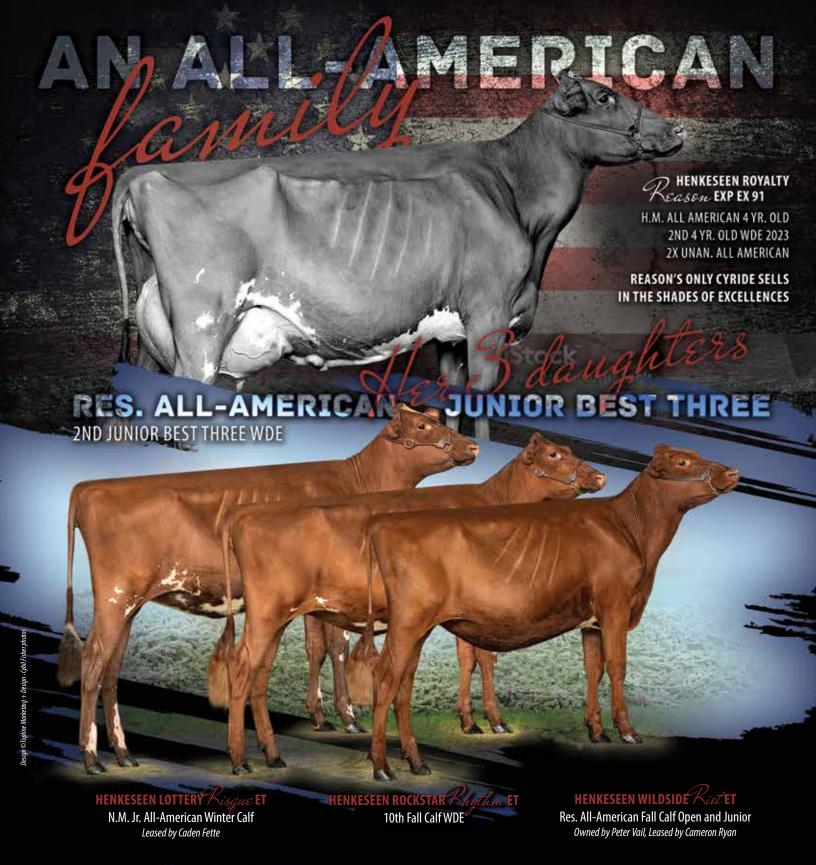

HEAVENLY HUSHPUPPY EXP EX90 91MS MAX SCORE 2X UNANIMOUS ALL-AMERICAN MS

2023 INTERMEDIATE & HM GRAND WDE Her Summer Yearling by Legendman sells! Owned with Tyler Endres

HENKESEEN WILDSIDE RIOT ET RESERVE AA MS FALL CALF SHE'S A DAUGHTER OF 2X UAA ROYALTY REASON! She sells! Owned with Cameron Ryan