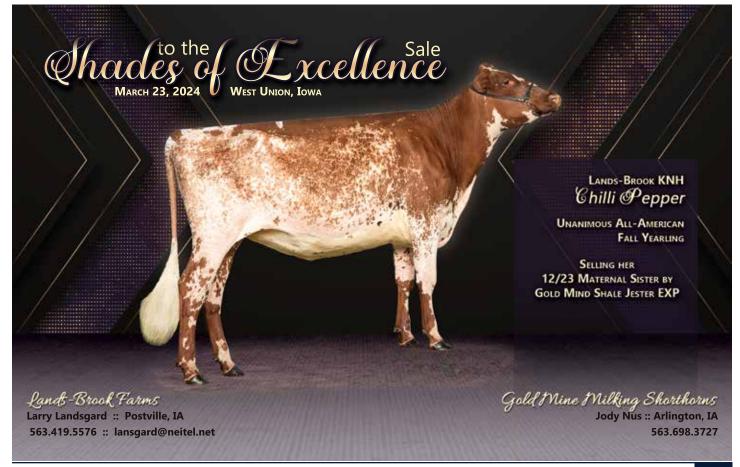

### ensignments Selections from BREED ICONS and Famous HOUSEHOLD NAMES! Monday, MAY 6<sup>™</sup>, 2024 | Monroe, WI Shortys Swiss &

LAZY M WILDSIDE GENETTE EXP EX90, NOMINATED AA MS 4-YEAR-OLD 2022 GRAND CHAMPION WDE Her Summer Yearling daughter by Secretariat P sells!

CHALUKA BURDETTE XANA-ET EX90, NOMINATED AA AY SR 3-YEAR-OLD 2023 GRAND CHAMPION NORTHEAST SPRING SHOW & RES. INTERMEDIATE SUMMER SPECTACULAR Fall Calf daughter by Reagan sells!

BLACKSTONE R VENGEANCE-ET VG85, RESERVE AA AY SR 2-YEAR-OLD Winter Yearling by Dynamic sells!

GRAND-VIEW TUXEDO DEVYN-ET NOMINATED AA AY FALL YEARLING 2022 HM AA FALL CALF

December full Sister & 2 Gentlemen maternal sisters sell. Daughters of Gibbs Denise, back to Dreamer!