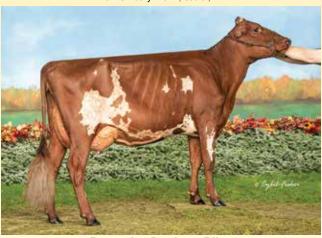

# All the Love for Lavish

HM All American Fall Yearling 2023 3rd Fall Yearling World Dairy Expo 1st Fall Yearling Iowa State Show DOB: 9/14/2021 Sire: GI2 GOLD MINE MD JUSTICE\*CD Dam: Trilow Zeus Lala ET 3E94 94MS 5-05 297D 31,208M 5.2% 1,633F 3.0% 944P Lifetime: 1,506D 117,525M 5,371F 3,836P 2019 Unanimous All-American 4-Year-Old Reserve Grand Champion WDE 2019 2018 Reserve All-American Sr. 3-Year-Old

2017 Reserve All-American Sr. 2-Year-Old