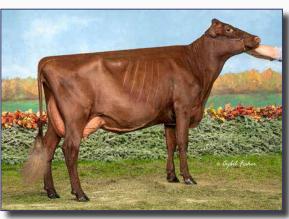

CHALUKA BURDETTE XANA-ET EX90, NOMINATED AA AY SR 3-YEAR-OLD 2023 GRAND CHAMPION NORTHEAST SPRING SHOW & RES. INTERMEDIATE SUMMER SPECTACULAR Fall Calf daughter by Reagan sells!

BLACKSTONE R VENGEANCE-ET VG85, RESERVE AA AY SR 2-YEAR-OLD Winter Yearling by Dynamic sells!