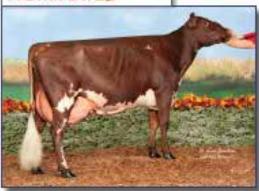

CHALUKA BURDETTE XANA-ET EX90, NOMINATED AA AY SR 3-YEAR-OLD 2023 GRAND CHAMPION NORTHEAST SPRING SHOW & RES. INTERMEDIATE SUMMER SPECTACULAR Fall Calf daughter by Reagan sells!

BLACKSTONE R VENGEANCE-ET VG85, RESERVE AA AY SR 2-YEAR-OLD Winter Yearling by Dynamic sells!