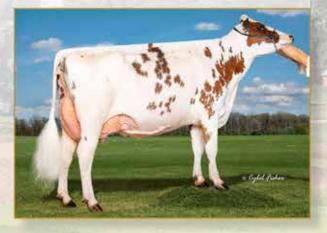

# All the Love for Lavish

HM All American Fall Yearling 2023 3rd Fall Yearling World Dairy Expo 1st Fall Yearling Iowa State Show DOB: 9/14/2021 Sire: GI2 GOLD MINE MD JUSTICE\*CD Dam: Trilow Zeus Lala ET 3E94 94MS 5-05 297D 31,208M 5.2% 1,633F 3.0% 944P Lifetime: 1,506D 117,525M 5,371F 3,836P 2019 Unanimous All-American 4-Year-Old Reserve Grand Champion WDE 2019 2018 Reserve All-American Sr. 3-Year-Old