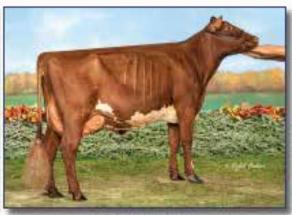

#### Charisma's Dam:

Kler-Vu Ramius Christmas (EX-93 4E)

2-02 340d 26,650 3.7 983 3.1 838 LIFE: 120,616 4.1 4983 3.2 3903

All-American Winter Yearling - 2011 All-American (tie) SR 2-Year-Old - 2012 Intermediate Champion - 2013 International All-American SR 3-Year-Old - 2013

Sire: Forever Schoon Predator

Dam: Kler-Vu Ramius Christmas (EX-93 4E) 2-02 340d 26.650 3.7 983 3.1 838 LIFE: 120.616 4.1 4983 3.2 3903 (Sired by:Galney-Epc Galant Ramius)

2nd Dam: Pineville-Farm Pardner Lexus (EX-92) 5-02 365d 44,520 4.1 1840 2.9 1280 LIFE: 142,650 4.4 6207 3.1 4378

3rd Dam: Pineville-Farm Hexel (GP-83) LIFE: 120.580 4.1 4981 3.1 3766 Same Family :

Kler-Vu Reagan Crystal (EX-90 3yr)

Reagan x Christmas Candy 2nd Summer Jr 2yr Old Sth Int 2022