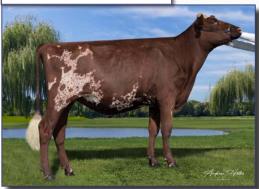

### ensignments Selections from BREED ICONS and Famous HOUSEHOLD NAMES! Monday, MAY 6<sup>™</sup>, 2024 | Monroe, WI Shortys Swiss &

LAZY M WILDSIDE GENETTE EXP EX90, NOMINATED AA MS 4-YEAR-OLD 2022 GRAND CHAMPION WDE Her Summer Yearling daughter by Secretariat P sells!

HEAVENLY HUSHPUPPY EXP EX90 91MS MAX SCORE 2X UNANIMOUS ALL-AMERICAN MS

2023 INTERMEDIATE & HM GRAND WDE Her Summer Yearling by Legendman sells! Owned with Tyler Endres

HENKESEEN WILDSIDE RIOT ET RESERVE AA MS FALL CALF SHE'S A DAUGHTER OF 2X UAA ROYALTY REASON! She sells! Owned with Cameron Ryan

CHALUKA BURDETTE XANA-ET EX90, NOMINATED AA AY SR 3-YEAR-OLD 2023 GRAND CHAMPION NORTHEAST SPRING SHOW & RES. INTERMEDIATE SUMMER SPECTACULAR Fall Calf daughter by Reagan sells!

BLACKSTONE R VENGEANCE-ET VG85, RESERVE AA AY SR 2-YEAR-OLD Winter Yearling by Dynamic sells!

GRAND-VIEW TUXEDO DEVYN-ET NOMINATED AA AY FALL YEARLING 2022 HM AA FALL CALF

December full Sister & 2 Gentlemen maternal sisters sell. Daughters of Gibbs Denise, back to Dreamer!