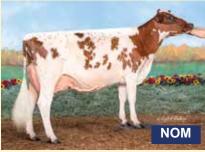

### ensignments Selections from BREED ICONS and Famous HOUSEHOLD NAMES! Monday, MAY 6<sup>™</sup>, 2024 | Monroe, WI Shortys Swiss &

LAZY M WILDSIDE GENETTE EXP EX90, NOMINATED AA MS 4-YEAR-OLD 2022 GRAND CHAMPION WDE Her Summer Yearling daughter by Secretariat P sells!