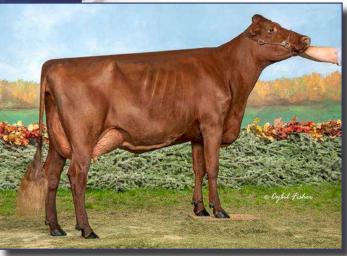

### ensignments Selections from BREED ICONS and Famous HOUSEHOLD NAMES! Monday, MAY 6<sup>™</sup>, 2024 | Monroe, WI Shortys Swiss &

LAZY M WILDSIDE GENETTE EXP EX90, NOMINATED AA MS 4-YEAR-OLD 2022 GRAND CHAMPION WDE Her Summer Yearling daughter by Secretariat P sells!

HEAVENLY HUSHPUPPY EXP EX90 91MS MAX SCORE 2X UNANIMOUS ALL-AMERICAN MS

2023 INTERMEDIATE & HM GRAND WDE Her Summer Yearling by Legendman sells! Owned with Tyler Endres

HENKESEEN WILDSIDE RIOT ET RESERVE AA MS FALL CALF SHE'S A DAUGHTER OF 2X UAA ROYALTY REASON! She sells! Owned with Cameron Ryan