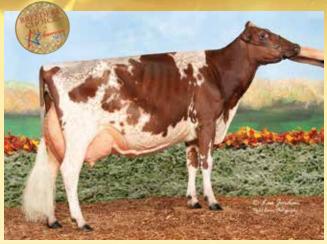

### ensignments Selections from BREED ICONS and Famous HOUSEHOLD NAMES! Monday, MAY 6<sup>™</sup>, 2024 | Monroe, WI Shortys Swiss &

LAZY M WILDSIDE GENETTE EXP EX90, NOMINATED AA MS 4-YEAR-OLD 2022 GRAND CHAMPION WDE Her Summer Yearling daughter by Secretariat P sells!