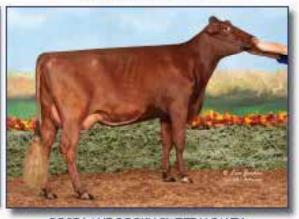

CHALUKA BURDETTE XANA-ET EX90, NOMINATED AA AY SR 3-YEAR-OLD 2023 GRAND CHAMPION NORTHEAST SPRING SHOW & RES. INTERMEDIATE SUMMER SPECTACULAR Fall Calf daughter by Reagan sells!

BLACKSTONE R VENGEANCE-ET VG85, RESERVE AA AY SR 2-YEAR-OLD Winter Yearling by Dynamic sells!