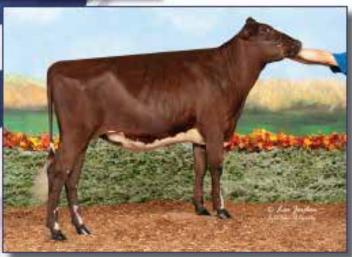

### ensignments Selections from BREED ICONS and Famous HOUSEHOLD NAMES! Monday, MAY 6<sup>™</sup>, 2024 | Monroe, WI Shortys Swiss &

LAZY M WILDSIDE GENETTE EXP EX90, NOMINATED AA MS 4-YEAR-OLD 2022 GRAND CHAMPION WDE Her Summer Yearling daughter by Secretariat P sells!

HEAVENLY HUSHPUPPY EXP EX90 91MS MAX SCORE 2X UNANIMOUS ALL-AMERICAN MS

2023 INTERMEDIATE & HM GRAND WDE Her Summer Yearling by Legendman sells! Owned with Tyler Endres

HENKESEEN WILDSIDE RIOT ET RESERVE AA MS FALL CALF SHE'S A DAUGHTER OF 2X UAA ROYALTY REASON! She sells! Owned with Cameron Ryan