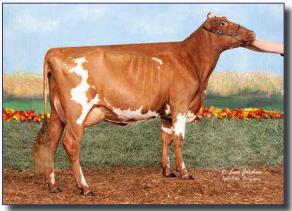

# All the Love for Lavish

HM All American Fall Yearling 2023 3rd Fall Yearling World Dairy Expo 1st Fall Yearling Iowa State Show DOB: 9/14/2021 Sire: GI2 GOLD MINE MD JUSTICE\*CD Dam: Trilow Zeus Lala ET 3E94 94MS 5-05 297D 31,208M 5.2% 1,633F 3.0% 944P Lifetime: 1,506D 117,525M 5,371F 3,836P 2019 Unanimous All-American 4-Year-Old Reserve Grand Champion WDE 2019 2018 Reserve All-American Sr. 3-Year-Old