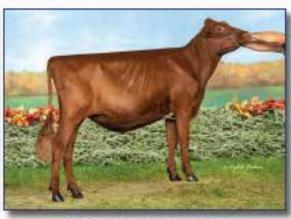

# Add Some Chavisma to Your Herd

525AY10 Kler-Vu **Charisma**-ET VG-86 | aAa: **321**465 | DMS: 561, 135

Bred and owned by Tom Gillette, Lyons Falls NY; Controlled by Ayrshire Ambassador's Coop & THS Beta Casein: A2/A2 | Kappa Casein: AA | Purebred Ayrshire

Reg: 73870322 | DOB: 08-25-2021 | AHIT AH2T

- Fancy young Predator son
- · Dam is the amazing "Christmas"
- Maternal line is transmitting great type and solid production
- Should sire tall, open dairy cows with beautiful udders
- A2/A2