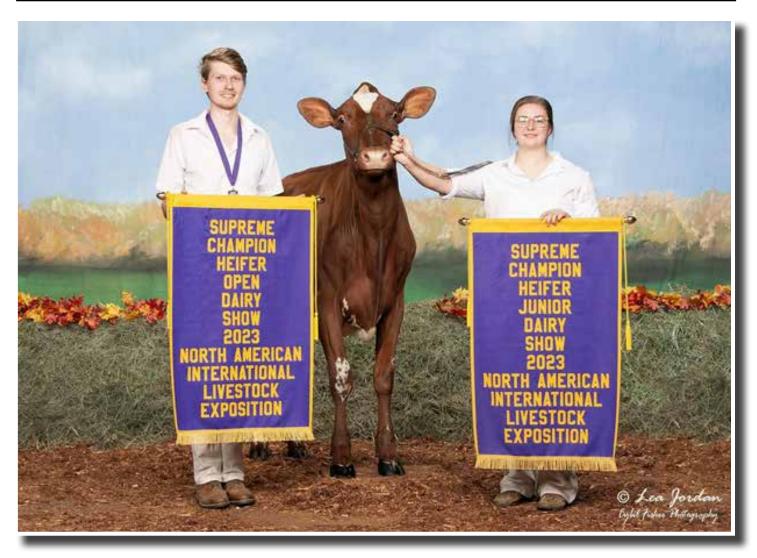

This year, Jordan was no stranger to success with his heifer, KuhnKun Moscato EXP. She first made her impact by being his first home bred heifer, and by the end of the show season, she was the favorite amongst the judges at the North American International Livestock Expo as she was named the Supreme Champion Heifer of both the junior and open shows. This heifer made her impact as she was also the first heifer Jordan was able to show at World Dairy Expo, his first class winner on the colored shavings, and first Unanimous All- American.