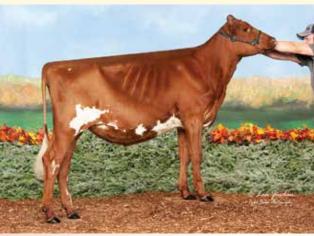

### ensignments Selections from BREED ICONS and Famous HOUSEHOLD NAMES! Monday, MAY 6<sup>™</sup>, 2024 | Monroe, WI Shortys Swiss &

LAZY M WILDSIDE GENETTE EXP EX90, NOMINATED AA MS 4-YEAR-OLD 2022 GRAND CHAMPION WDE Her Summer Yearling daughter by Secretariat P sells!