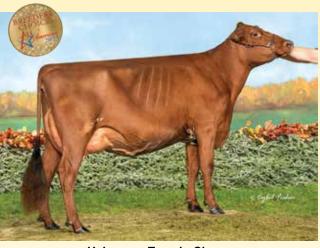

### ensignments Selections from BREED ICONS and Famous HOUSEHOLD NAMES! Monday, MAY 6<sup>™</sup>, 2024 | Monroe, WI Shortys Swiss &

LAZY M WILDSIDE GENETTE EXP EX90, NOMINATED AA MS 4-YEAR-OLD 2022 GRAND CHAMPION WDE Her Summer Yearling daughter by Secretariat P sells!

HEAVENLY HUSHPUPPY EXP EX90 91MS MAX SCORE 2X UNANIMOUS ALL-AMERICAN MS

2023 INTERMEDIATE & HM GRAND WDE Her Summer Yearling by Legendman sells! Owned with Tyler Endres

HENKESEEN WILDSIDE RIOT ET RESERVE AA MS FALL CALF SHE'S A DAUGHTER OF 2X UAA ROYALTY REASON! She sells! Owned with Cameron Ryan

CHALUKA BURDETTE XANA-ET EX90, NOMINATED AA AY SR 3-YEAR-OLD 2023 GRAND CHAMPION NORTHEAST SPRING SHOW & RES. INTERMEDIATE SUMMER SPECTACULAR Fall Calf daughter by Reagan sells!

BLACKSTONE R VENGEANCE-ET VG85, RESERVE AA AY SR 2-YEAR-OLD Winter Yearling by Dynamic sells!

GRAND-VIEW TUXEDO DEVYN-ET NOMINATED AA AY FALL YEARLING 2022 HM AA FALL CALF

December full Sister & 2 Gentlemen maternal sisters sell. Daughters of Gibbs Denise, back to Dreamer!