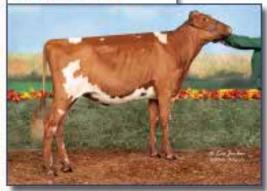

CHALUKA BURDETTE XANA-ET EX90, NOMINATED AA AY SR 3-YEAR-OLD 2023 GRAND CHAMPION NORTHEAST SPRING SHOW & RES. INTERMEDIATE SUMMER SPECTACULAR Fall Calf daughter by Reagan sells!

BLACKSTONE R VENGEANCE-ET VG85, RESERVE AA AY SR 2-YEAR-OLD Winter Yearling by Dynamic sells!