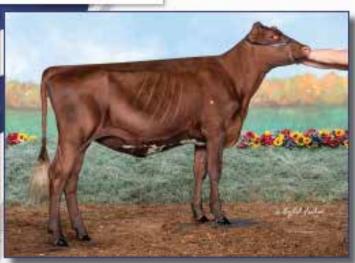

# All the Love for Lavish

HM All American Fall Yearling 2023 3rd Fall Yearling World Dairy Expo 1st Fall Yearling Iowa State Show DOB: 9/14/2021 Sire: GI2 GOLD MINE MD JUSTICE\*CD Dam: Trilow Zeus Lala ET 3E94 94MS 5-05 297D 31,208M 5.2% 1,633F 3.0% 944P Lifetime: 1,506D 117,525M 5,371F 3,836P 2019 Unanimous All-American 4-Year-Old Reserve Grand Champion WDE 2019 2018 Reserve All-American Sr. 3-Year-Old