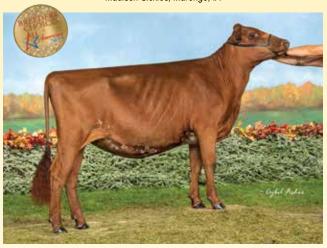

CHALUKA BURDETTE XANA-ET EX90, NOMINATED AA AY SR 3-YEAR-OLD 2023 GRAND CHAMPION NORTHEAST SPRING SHOW & RES. INTERMEDIATE SUMMER SPECTACULAR Fall Calf daughter by Reagan sells!

BLACKSTONE R VENGEANCE-ET VG85, RESERVE AA AY SR 2-YEAR-OLD Winter Yearling by Dynamic sells!