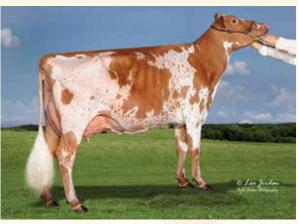

CHALUKA BURDETTE XANA-ET EX90, NOMINATED AA AY SR 3-YEAR-OLD 2023 GRAND CHAMPION NORTHEAST SPRING SHOW & RES. INTERMEDIATE SUMMER SPECTACULAR Fall Calf daughter by Reagan sells!

BLACKSTONE R VENGEANCE-ET VG85, RESERVE AA AY SR 2-YEAR-OLD Winter Yearling by Dynamic sells!