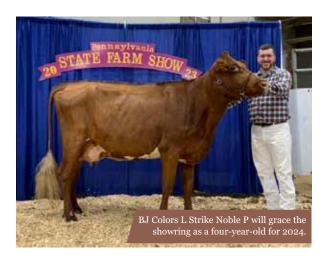

. You see, in 2007 he graduated from culinary school at YTI Career Institute in Lancaster. In addition to his associate's degree in Culinary Arts/Restaurant Management, he also received the President's Award, an honor given to only one student per graduating class.

It was also in college that Brian appeared on the Food Network channel in an episode of "Dinner: Impossible," hosted by renowned celebrity chef Robert Irvine. Toward the end of his time at YTI on a class trip in Pittsburgh, he was asked what he was doing on a particular upcoming day. "I said I didn't have anything planned, and was told to be at the Pennsylvania governor's residence at 5:30 AM that morning," he recalled. "When I showed up, I learned that this was for a TV show on Food Network.

"I was one of four students from







school chosen for this, so that was pretty special. The concept was based off 'Mission: Impossible,' where we had so many hours to complete a task, and our task was to prepare 12,000 mini appetizers for about 4,000 people."

Upon graduation, he worked seven years for a catering company in addition to remaining hands-on at the farm.

Morphing a passion into a dream and then into reality is something Brian does not take lightly. "I want my own small bake shop," he said. "Before Covid, I either wanted to have a food truck or a 'brick-and-mortar' shop. After studying and thinking about the flow of traffic in a business and how to best reach customers, I decided on a food trailer."

The business, Sweet O'Hearts Confectionery, is a mobile bakery where Brian is able to let his talents shine