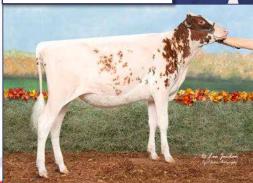

### ensignments Selections from BREED ICONS and Famous HOUSEHOLD NAMES! Monday, MAY 6<sup>™</sup>, 2024 | Monroe, WI Shortys Swiss &

LAZY M WILDSIDE GENETTE EXP EX90, NOMINATED AA MS 4-YEAR-OLD 2022 GRAND CHAMPION WDE Her Summer Yearling daughter by Secretariat P sells!

HEAVENLY HUSHPUPPY EXP EX90 91MS MAX SCORE 2X UNANIMOUS ALL-AMERICAN MS

2023 INTERMEDIATE & HM GRAND WDE Her Summer Yearling by Legendman sells! Owned with Tyler Endres

HENKESEEN WILDSIDE RIOT ET RESERVE AA MS FALL CALF SHE'S A DAUGHTER OF 2X UAA ROYALTY REASON! She sells! Owned with Cameron Ryan