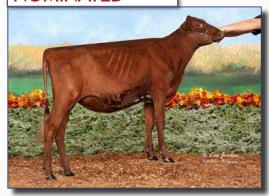

# Add Some Chavisma to Your Herd

525AY10 Kler-Vu **Charisma**-ET VG-86 | aAa: **321**465 | DMS: 561, 135

Bred and owned by Tom Gillette, Lyons Falls NY; Controlled by Ayrshire Ambassador's Coop & THS Beta Casein: A2/A2 | Kappa Casein: AA | Purebred Ayrshire

Reg: 73870322 | DOB: 08-25-2021 | AHIT AH2T

- Fancy young Predator son
- · Dam is the amazing "Christmas"
- Maternal line is transmitting great type and solid production
- Should sire tall, open dairy cows with beautiful udders
- A2/A2