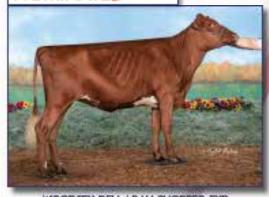

CHALUKA BURDETTE XANA-ET EX90, NOMINATED AA AY SR 3-YEAR-OLD 2023 GRAND CHAMPION NORTHEAST SPRING SHOW & RES. INTERMEDIATE SUMMER SPECTACULAR Fall Calf daughter by Reagan sells!

BLACKSTONE R VENGEANCE-ET VG85, RESERVE AA AY SR 2-YEAR-OLD Winter Yearling by Dynamic sells!

GRAND-VIEW TUXEDO DEVYN-ET NOMINATED AA AY FALL YEARLING 2022 HM AA FALL CALF

December full Sister & 2 Gentlemen maternal sisters sell. Daughters of Gibbs Denise, back to Dreamer!