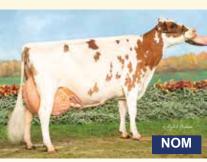

CHALUKA BURDETTE XANA-ET EX90, NOMINATED AA AY SR 3-YEAR-OLD 2023 GRAND CHAMPION NORTHEAST SPRING SHOW & RES. INTERMEDIATE SUMMER SPECTACULAR Fall Calf daughter by Reagan sells!

BLACKSTONE R VENGEANCE-ET VG85, RESERVE AA AY SR 2-YEAR-OLD Winter Yearling by Dynamic sells!