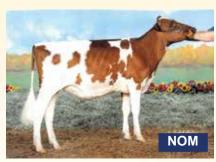

#### OTHER ALL AMERICAN RESULTS

H.M. All-American Fall Yrlg. **TOP SHELF JUST** Lavish **EXP ET**Nom. All-American 5 yr. old **INNISFAIL RU** Stella **803 EXP**H.M. Jr. All-American Sr. 2 yr. old, **HENKESEEN PETR** Shots **EXP ET**, Leased by Caden Fette

LOOK FOR OPPORTUNITIES TO BUY INTO THESE GREAT COW FAMILIES THIS SPRING!

### ensignments Selections from BREED ICONS and Famous HOUSEHOLD NAMES! Monday, MAY 6<sup>™</sup>, 2024 | Monroe, WI Shortys Swiss &

LAZY M WILDSIDE GENETTE EXP EX90, NOMINATED AA MS 4-YEAR-OLD 2022 GRAND CHAMPION WDE Her Summer Yearling daughter by Secretariat P sells!

HEAVENLY HUSHPUPPY EXP EX90 91MS MAX SCORE 2X UNANIMOUS ALL-AMERICAN MS

2023 INTERMEDIATE & HM GRAND WDE Her Summer Yearling by Legendman sells! Owned with Tyler Endres

HENKESEEN WILDSIDE RIOT ET RESERVE AA MS FALL CALF SHE'S A DAUGHTER OF 2X UAA ROYALTY REASON! She sells! Owned with Cameron Ryan