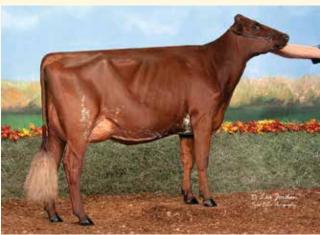

CHALUKA BURDETTE XANA-ET EX90, NOMINATED AA AY SR 3-YEAR-OLD 2023 GRAND CHAMPION NORTHEAST SPRING SHOW & RES. INTERMEDIATE SUMMER SPECTACULAR Fall Calf daughter by Reagan sells!

BLACKSTONE R VENGEANCE-ET VG85, RESERVE AA AY SR 2-YEAR-OLD Winter Yearling by Dynamic sells!