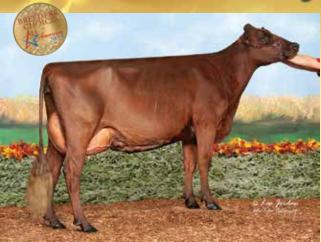

# All the Love for Lavish

HM All American Fall Yearling 2023 3rd Fall Yearling World Dairy Expo 1st Fall Yearling Iowa State Show DOB: 9/14/2021 Sire: GI2 GOLD MINE MD JUSTICE\*CD Dam: Trilow Zeus Lala ET 3E94 94MS 5-05 297D 31,208M 5.2% 1,633F 3.0% 944P Lifetime: 1,506D 117,525M 5,371F 3,836P 2019 Unanimous All-American 4-Year-Old Reserve Grand Champion WDE 2019 2018 Reserve All-American Sr. 3-Year-Old