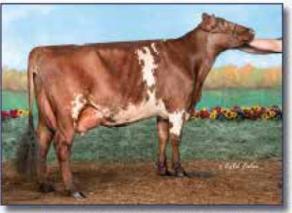

CHALUKA BURDETTE XANA-ET EX90, NOMINATED AA AY SR 3-YEAR-OLD 2023 GRAND CHAMPION NORTHEAST SPRING SHOW & RES. INTERMEDIATE SUMMER SPECTACULAR Fall Calf daughter by Reagan sells!

BLACKSTONE R VENGEANCE-ET VG85, RESERVE AA AY SR 2-YEAR-OLD Winter Yearling by Dynamic sells!