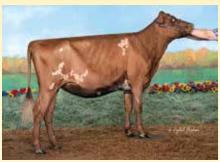

### ensignments Selections from BREED ICONS and Famous HOUSEHOLD NAMES! Monday, MAY 6<sup>™</sup>, 2024 | Monroe, WI Shortys Swiss &

LAZY M WILDSIDE GENETTE EXP EX90, NOMINATED AA MS 4-YEAR-OLD 2022 GRAND CHAMPION WDE Her Summer Yearling daughter by Secretariat P sells!