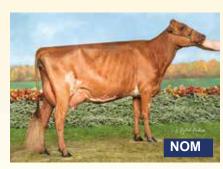

CHALUKA BURDETTE XANA-ET EX90, NOMINATED AA AY SR 3-YEAR-OLD 2023 GRAND CHAMPION NORTHEAST SPRING SHOW & RES. INTERMEDIATE SUMMER SPECTACULAR Fall Calf daughter by Reagan sells!

BLACKSTONE R VENGEANCE-ET VG85, RESERVE AA AY SR 2-YEAR-OLD Winter Yearling by Dynamic sells!