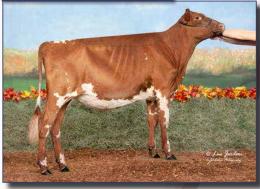

#### Charisma's Dam:

Kler-Vu Ramius Christmas (EX-93 4E)

2-02 340d 26,650 3.7 983 3.1 838 LIFE: 120,616 4.1 4983 3.2 3903

All-American Winter Yearling - 2011 All-American (tie) SR 2-Year-Old - 2012 Intermediate Champion - 2013 International All-American SR 3-Year-Old - 2013

Sire: Forever Schoon Predator

Dam: Kler-Vu Ramius Christmas (EX-93 4E) 2-02 340d 26.650 3.7 983 3.1 838 LIFE: 120.616 4.1 4983 3.2 3903 (Sired by:Galney-Epc Galant Ramius)

2nd Dam: Pineville-Farm Pardner Lexus (EX-92) 5-02 365d 44,520 4.1 1840 2.9 1280 LIFE: 142,650 4.4 6207 3.1 4378

3rd Dam: Pineville-Farm Hexel (GP-83) LIFE: 120.580 4.1 4981 3.1 3766 Same Family :

Kler-Vu Reagan Crystal (EX-90 3yr)

Reagan x Christmas Candy 2nd Summer Jr 2yr Old Sth Int 2022