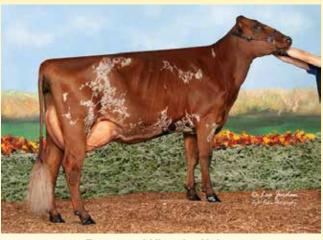

# All the Love for Lavish

HM All American Fall Yearling 2023 3rd Fall Yearling World Dairy Expo 1st Fall Yearling Iowa State Show DOB: 9/14/2021 Sire: GI2 GOLD MINE MD JUSTICE\*CD Dam: Trilow Zeus Lala ET 3E94 94MS 5-05 297D 31,208M 5.2% 1,633F 3.0% 944P Lifetime: 1,506D 117,525M 5,371F 3,836P 2019 Unanimous All-American 4-Year-Old Reserve Grand Champion WDE 2019 2018 Reserve All-American Sr. 3-Year-Old