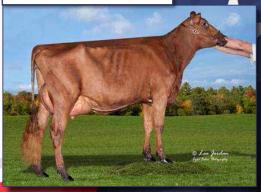

3rd Dam: Pineville-Farm Hexel (GP-83) LIFE: 120.580 4.1 4981 3.1 3766 Same Family :

Kler-Vu Reagan Crystal (EX-90 3yr)

Reagan x Christmas Candy 2nd Summer Jr 2yr Old Sth Int 2022