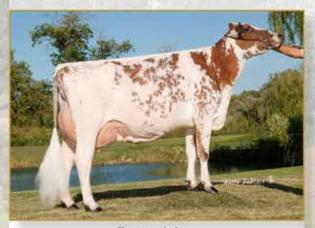

#### Charisma's Dam:

Kler-Vu Ramius Christmas (EX-93 4E)

2-02 340d 26,650 3.7 983 3.1 838 LIFE: 120,616 4.1 4983 3.2 3903

All-American Winter Yearling - 2011 All-American (tie) SR 2-Year-Old - 2012 Intermediate Champion - 2013 International All-American SR 3-Year-Old - 2013

Sire: Forever Schoon Predator

Dam: Kler-Vu Ramius Christmas (EX-93 4E) 2-02 340d 26.650 3.7 983 3.1 838 LIFE: 120.616 4.1 4983 3.2 3903 (Sired by:Galney-Epc Galant Ramius)

2nd Dam: Pineville-Farm Pardner Lexus (EX-92) 5-02 365d 44,520 4.1 1840 2.9 1280 LIFE: 142,650 4.4 6207 3.1 4378

3rd Dam: Pineville-Farm Hexel (GP-83) LIFE: 120.580 4.1 4981 3.1 3766 Same Family :

Kler-Vu Reagan Crystal (EX-90 3yr)

Reagan x Christmas Candy 2nd Summer Jr 2yr Old Sth Int 2022