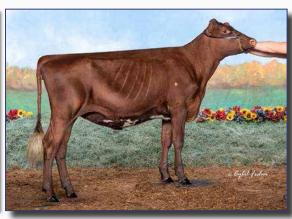

# All the Love for Lavish

HM All American Fall Yearling 2023 3rd Fall Yearling World Dairy Expo 1st Fall Yearling Iowa State Show DOB: 9/14/2021 Sire: GI2 GOLD MINE MD JUSTICE\*CD Dam: Trilow Zeus Lala ET 3E94 94MS 5-05 297D 31,208M 5.2% 1,633F 3.0% 944P Lifetime: 1,506D 117,525M 5,371F 3,836P 2019 Unanimous All-American 4-Year-Old Reserve Grand Champion WDE 2019 2018 Reserve All-American Sr. 3-Year-Old