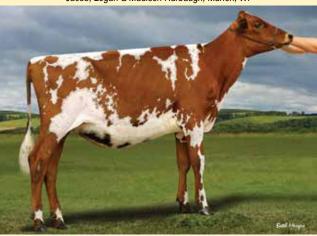

# All the Love for Lavish

HM All American Fall Yearling 2023 3rd Fall Yearling World Dairy Expo 1st Fall Yearling Iowa State Show DOB: 9/14/2021 Sire: GI2 GOLD MINE MD JUSTICE\*CD Dam: Trilow Zeus Lala ET 3E94 94MS 5-05 297D 31,208M 5.2% 1,633F 3.0% 944P Lifetime: 1,506D 117,525M 5,371F 3,836P 2019 Unanimous All-American 4-Year-Old Reserve Grand Champion WDE 2019 2018 Reserve All-American Sr. 3-Year-Old