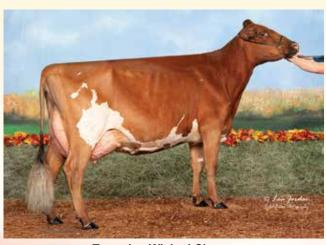

### ensignments Selections from BREED ICONS and Famous HOUSEHOLD NAMES! Monday, MAY 6<sup>™</sup>, 2024 | Monroe, WI Shortys Swiss &

LAZY M WILDSIDE GENETTE EXP EX90, NOMINATED AA MS 4-YEAR-OLD 2022 GRAND CHAMPION WDE Her Summer Yearling daughter by Secretariat P sells!