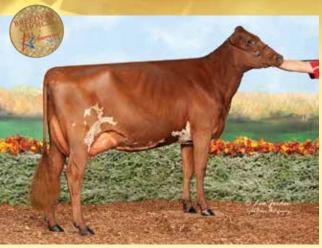

CHALUKA BURDETTE XANA-ET EX90, NOMINATED AA AY SR 3-YEAR-OLD 2023 GRAND CHAMPION NORTHEAST SPRING SHOW & RES. INTERMEDIATE SUMMER SPECTACULAR Fall Calf daughter by Reagan sells!

BLACKSTONE R VENGEANCE-ET VG85, RESERVE AA AY SR 2-YEAR-OLD Winter Yearling by Dynamic sells!