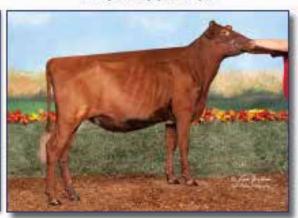

#### Charisma's Dam:

Kler-Vu Ramius Christmas (EX-93 4E)

2-02 340d 26,650 3.7 983 3.1 838 LIFE: 120,616 4.1 4983 3.2 3903

All-American Winter Yearling - 2011 All-American (tie) SR 2-Year-Old - 2012 Intermediate Champion - 2013 International All-American SR 3-Year-Old - 2013

Sire: Forever Schoon Predator

Dam: Kler-Vu Ramius Christmas (EX-93 4E) 2-02 340d 26.650 3.7 983 3.1 838 LIFE: 120.616 4.1 4983 3.2 3903 (Sired by:Galney-Epc Galant Ramius)

2nd Dam: Pineville-Farm Pardner Lexus (EX-92) 5-02 365d 44,520 4.1 1840 2.9 1280 LIFE: 142,650 4.4 6207 3.1 4378