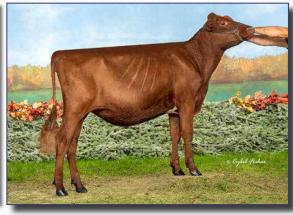

CHALUKA BURDETTE XANA-ET EX90, NOMINATED AA AY SR 3-YEAR-OLD 2023 GRAND CHAMPION NORTHEAST SPRING SHOW & RES. INTERMEDIATE SUMMER SPECTACULAR Fall Calf daughter by Reagan sells!

BLACKSTONE R VENGEANCE-ET VG85, RESERVE AA AY SR 2-YEAR-OLD Winter Yearling by Dynamic sells!