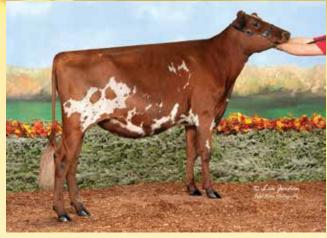

### ensignments Selections from BREED ICONS and Famous HOUSEHOLD NAMES! Monday, MAY 6<sup>™</sup>, 2024 | Monroe, WI Shortys Swiss &

LAZY M WILDSIDE GENETTE EXP EX90, NOMINATED AA MS 4-YEAR-OLD 2022 GRAND CHAMPION WDE Her Summer Yearling daughter by Secretariat P sells!

HEAVENLY HUSHPUPPY EXP EX90 91MS MAX SCORE 2X UNANIMOUS ALL-AMERICAN MS

2023 INTERMEDIATE & HM GRAND WDE Her Summer Yearling by Legendman sells! Owned with Tyler Endres

HENKESEEN WILDSIDE RIOT ET RESERVE AA MS FALL CALF SHE'S A DAUGHTER OF 2X UAA ROYALTY REASON! She sells! Owned with Cameron Ryan