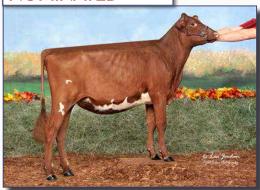

CHALUKA BURDETTE XANA-ET EX90, NOMINATED AA AY SR 3-YEAR-OLD 2023 GRAND CHAMPION NORTHEAST SPRING SHOW & RES. INTERMEDIATE SUMMER SPECTACULAR Fall Calf daughter by Reagan sells!

BLACKSTONE R VENGEANCE-ET VG85, RESERVE AA AY SR 2-YEAR-OLD Winter Yearling by Dynamic sells!