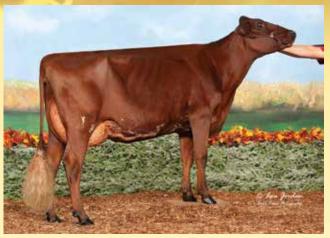

CHALUKA BURDETTE XANA-ET EX90, NOMINATED AA AY SR 3-YEAR-OLD 2023 GRAND CHAMPION NORTHEAST SPRING SHOW & RES. INTERMEDIATE SUMMER SPECTACULAR Fall Calf daughter by Reagan sells!

BLACKSTONE R VENGEANCE-ET VG85, RESERVE AA AY SR 2-YEAR-OLD Winter Yearling by Dynamic sells!