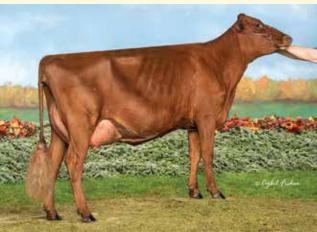

### ensignments Selections from BREED ICONS and Famous HOUSEHOLD NAMES! Monday, MAY 6<sup>™</sup>, 2024 | Monroe, WI Shortys Swiss &

LAZY M WILDSIDE GENETTE EXP EX90, NOMINATED AA MS 4-YEAR-OLD 2022 GRAND CHAMPION WDE Her Summer Yearling daughter by Secretariat P sells!

HEAVENLY HUSHPUPPY EXP EX90 91MS MAX SCORE 2X UNANIMOUS ALL-AMERICAN MS

2023 INTERMEDIATE & HM GRAND WDE Her Summer Yearling by Legendman sells! Owned with Tyler Endres

HENKESEEN WILDSIDE RIOT ET RESERVE AA MS FALL CALF SHE'S A DAUGHTER OF 2X UAA ROYALTY REASON! She sells! Owned with Cameron Ryan

CHALUKA BURDETTE XANA-ET EX90, NOMINATED AA AY SR 3-YEAR-OLD 2023 GRAND CHAMPION NORTHEAST SPRING SHOW & RES. INTERMEDIATE SUMMER SPECTACULAR Fall Calf daughter by Reagan sells!

BLACKSTONE R VENGEANCE-ET VG85, RESERVE AA AY SR 2-YEAR-OLD Winter Yearling by Dynamic sells!

GRAND-VIEW TUXEDO DEVYN-ET NOMINATED AA AY FALL YEARLING 2022 HM AA FALL CALF

December full Sister & 2 Gentlemen maternal sisters sell. Daughters of Gibbs Denise, back to Dreamer!