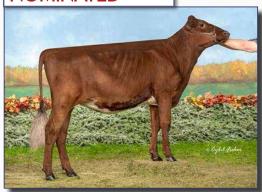

CHALUKA BURDETTE XANA-ET EX90, NOMINATED AA AY SR 3-YEAR-OLD 2023 GRAND CHAMPION NORTHEAST SPRING SHOW & RES. INTERMEDIATE SUMMER SPECTACULAR Fall Calf daughter by Reagan sells!

BLACKSTONE R VENGEANCE-ET VG85, RESERVE AA AY SR 2-YEAR-OLD Winter Yearling by Dynamic sells!