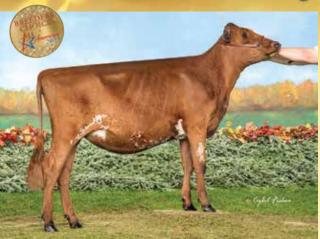

# All the Love for Lavish

HM All American Fall Yearling 2023 3rd Fall Yearling World Dairy Expo 1st Fall Yearling Iowa State Show DOB: 9/14/2021 Sire: GI2 GOLD MINE MD JUSTICE\*CD Dam: Trilow Zeus Lala ET 3E94 94MS 5-05 297D 31,208M 5.2% 1,633F 3.0% 944P Lifetime: 1,506D 117,525M 5,371F 3,836P 2019 Unanimous All-American 4-Year-Old Reserve Grand Champion WDE 2019 2018 Reserve All-American Sr. 3-Year-Old

2017 Reserve All-American Sr. 2-Year-Old