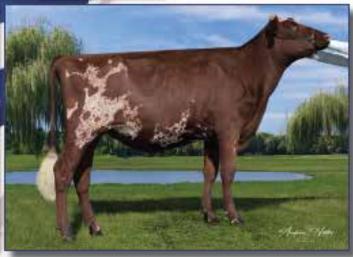

# Add Some Chavisma to Your Herd

525AY10 Kler-Vu **Charisma**-ET VG-86 | aAa: **321**465 | DMS: 561, 135

Bred and owned by Tom Gillette, Lyons Falls NY; Controlled by Ayrshire Ambassador's Coop & THS Beta Casein: A2/A2 | Kappa Casein: AA | Purebred Ayrshire

Reg: 73870322 | DOB: 08-25-2021 | AHIT AH2T

- Fancy young Predator son
- · Dam is the amazing "Christmas"
- Maternal line is transmitting great type and solid production
- Should sire tall, open dairy cows with beautiful udders
- A2/A2

Kley-Vu Faym
Tom Gillette
jgturin@outlook.com
Lyons Falls, NY
315-982-7707

#### Charisma's Dam:

Kler-Vu Ramius Christmas (EX-93 4E)

2-02 340d 26,650 3.7 983 3.1 838 LIFE: 120,616 4.1 4983 3.2 3903

All-American Winter Yearling - 2011 All-American (tie) SR 2-Year-Old - 2012 Intermediate Champion - 2013 International All-American SR 3-Year-Old - 2013