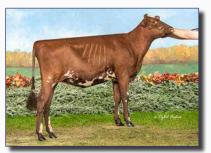

### ensignments Selections from BREED ICONS and Famous HOUSEHOLD NAMES! Monday, MAY 6<sup>™</sup>, 2024 | Monroe, WI Shortys Swiss &

LAZY M WILDSIDE GENETTE EXP EX90, NOMINATED AA MS 4-YEAR-OLD 2022 GRAND CHAMPION WDE Her Summer Yearling daughter by Secretariat P sells!

HEAVENLY HUSHPUPPY EXP EX90 91MS MAX SCORE 2X UNANIMOUS ALL-AMERICAN MS

2023 INTERMEDIATE & HM GRAND WDE Her Summer Yearling by Legendman sells! Owned with Tyler Endres

HENKESEEN WILDSIDE RIOT ET RESERVE AA MS FALL CALF SHE'S A DAUGHTER OF 2X UAA ROYALTY REASON! She sells! Owned with Cameron Ryan

CHALUKA BURDETTE XANA-ET EX90, NOMINATED AA AY SR 3-YEAR-OLD 2023 GRAND CHAMPION NORTHEAST SPRING SHOW & RES. INTERMEDIATE SUMMER SPECTACULAR Fall Calf daughter by Reagan sells!

BLACKSTONE R VENGEANCE-ET VG85, RESERVE AA AY SR 2-YEAR-OLD Winter Yearling by Dynamic sells!

GRAND-VIEW TUXEDO DEVYN-ET NOMINATED AA AY FALL YEARLING 2022 HM AA FALL CALF

December full Sister & 2 Gentlemen maternal sisters sell. Daughters of Gibbs Denise, back to Dreamer!