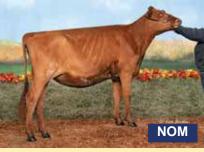

CHALUKA BURDETTE XANA-ET EX90, NOMINATED AA AY SR 3-YEAR-OLD 2023 GRAND CHAMPION NORTHEAST SPRING SHOW & RES. INTERMEDIATE SUMMER SPECTACULAR Fall Calf daughter by Reagan sells!

BLACKSTONE R VENGEANCE-ET VG85, RESERVE AA AY SR 2-YEAR-OLD Winter Yearling by Dynamic sells!