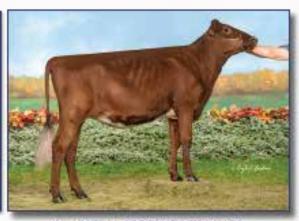

CHALUKA BURDETTE XANA-ET EX90, NOMINATED AA AY SR 3-YEAR-OLD 2023 GRAND CHAMPION NORTHEAST SPRING SHOW & RES. INTERMEDIATE SUMMER SPECTACULAR Fall Calf daughter by Reagan sells!

BLACKSTONE R VENGEANCE-ET VG85, RESERVE AA AY SR 2-YEAR-OLD Winter Yearling by Dynamic sells!