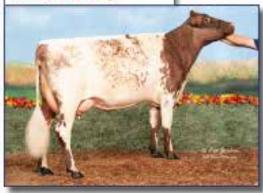

### ensignments Selections from BREED ICONS and Famous HOUSEHOLD NAMES! Monday, MAY 6<sup>™</sup>, 2024 | Monroe, WI Shortys Swiss &

LAZY M WILDSIDE GENETTE EXP EX90, NOMINATED AA MS 4-YEAR-OLD 2022 GRAND CHAMPION WDE Her Summer Yearling daughter by Secretariat P sells!

HEAVENLY HUSHPUPPY EXP EX90 91MS MAX SCORE 2X UNANIMOUS ALL-AMERICAN MS

2023 INTERMEDIATE & HM GRAND WDE Her Summer Yearling by Legendman sells! Owned with Tyler Endres

HENKESEEN WILDSIDE RIOT ET RESERVE AA MS FALL CALF SHE'S A DAUGHTER OF 2X UAA ROYALTY REASON! She sells! Owned with Cameron Ryan