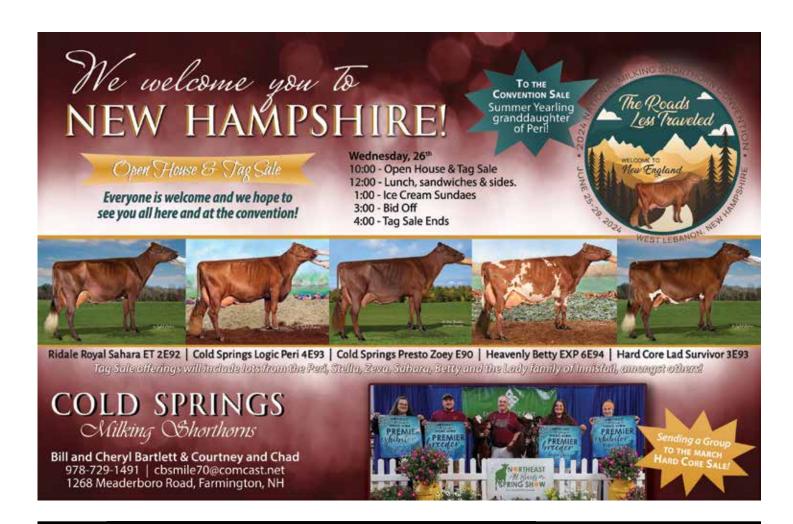

Mational Milking Shorthorn Convention JUNE 25-29, 2024

Please register early! Deadline to postmark forms is June 1st. Make checks payable to the New England Milking Shorthorn Association or NEMSA. Mail form with payment to Robert Hodge. 573 Chesterfield Road, Hinsdale, NH 03451.

Updates and registration forms can be found on

 ⇔ our Facebook and Instagram pages and the AMSS website!

Preparing a top notch National Sale! Seeking Consignments

Schedule

Tuesday, June 25th GMC Farm - Tour & Dinner

Wednesday, June 26th

Cold Springs Farm - Open House, Tag Sale & Lunch

Dinner on your own Hospitality Room Open

Thursday, June 27th

Echo Farm - Tour & Lunch Stop at Artisans Park -

https://www.artisanspark.net/