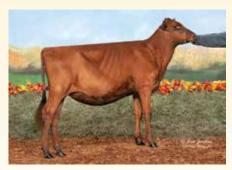

CHALUKA BURDETTE XANA-ET EX90, NOMINATED AA AY SR 3-YEAR-OLD 2023 GRAND CHAMPION NORTHEAST SPRING SHOW & RES. INTERMEDIATE SUMMER SPECTACULAR Fall Calf daughter by Reagan sells!

BLACKSTONE R VENGEANCE-ET VG85, RESERVE AA AY SR 2-YEAR-OLD Winter Yearling by Dynamic sells!