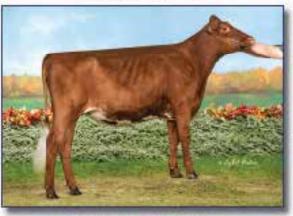

CHALUKA BURDETTE XANA-ET EX90, NOMINATED AA AY SR 3-YEAR-OLD 2023 GRAND CHAMPION NORTHEAST SPRING SHOW & RES. INTERMEDIATE SUMMER SPECTACULAR Fall Calf daughter by Reagan sells!

BLACKSTONE R VENGEANCE-ET VG85, RESERVE AA AY SR 2-YEAR-OLD Winter Yearling by Dynamic sells!